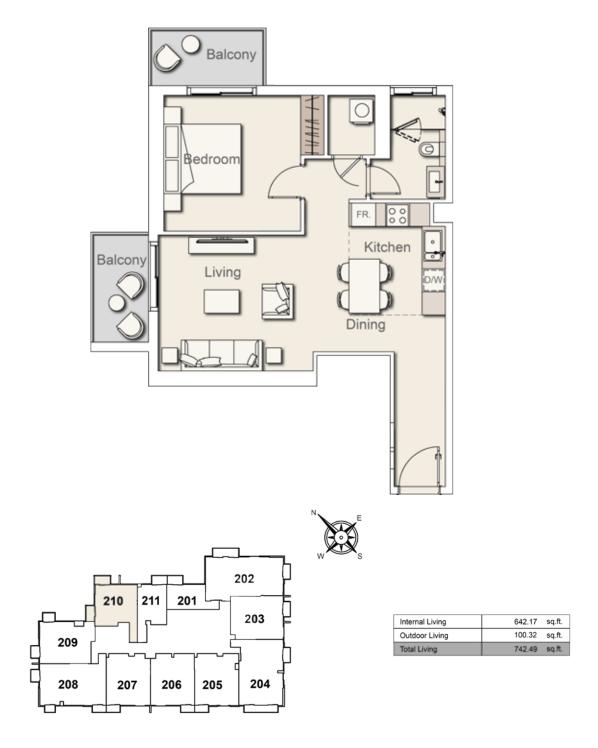

### 1 BEDROOM - UNIT TYPE 1B- T2A LEVELS 2 - 13 (XX10)

### 1 BEDROOM - UNIT TYPE 1B- T4A LEVELS 10 - 13 (XX10)

| Internal Living | 823.44 | sq.ft. |
|-----------------|--------|--------|
| Outdoor Living  | 100.32 | sq.ft. |
| Total Living    | 923.76 | sq.ft. |