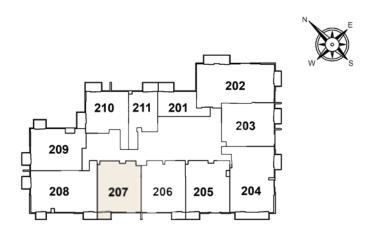

|--------|--------|
| Outdoor Living  | 47.79  | sq.ft. |
| Total Living    | 495.57 | sq.ft. |



#### 1 BEDROOM - UNIT TYPE 1B- T1A LEVELS 2 - 13 (XX03)





| Internal Living | 775.75 | sq.ft. |
|-----------------|--------|--------|
| Outdoor Living  | 37.46  | sq.ft. |
| Total Living    | 813.21 | sq.ft. |



# 1 BEDROOM - UNIT TYPE 1B- T1B LEVELS 2 - 13 (XX05)





| Internal Living | 771.66 | sq.ft. |
|-----------------|--------|--------|
| Outdoor Living  | 34.88  | sq.ft. |
| Total Living    | 806.54 | sq.ft. |



# 1 BEDROOM - UNIT TYPE 1B- T1D LEVELS 1 - 13 (XX09)





| Internal Living | 754.98 | sq.ft. |
|-----------------|--------|--------|
| Outdoor Living  | 75.35  | sq.ft. |
| Total Living    | 830.33 | sq.ft. |



#### 1 BEDROOM - UNIT TYPE 1B- T1F LEVELS 2 - 13 (XX07)





| Internal Living | 764.88 | sq.ft. |
|-----------------|--------|--------|
| Outdoor Living  | 34.88  | sq.ft. |
| Total Living    | 799.76 | sq.ft. |



### 1 BEDROOM - UNIT TYPE 1B- T2A LEVELS 2 - 13 (XX10)





### 1 BEDROOM - UNIT TYPE 1B- T3A LEVELS 10 - 13 (XX01)





| Internal Living | 651.86 | sq.ft. |
|-----------------|--------|--------|
| Outdoor Living  | 95.58  | sq.ft. |
| Total Living    | 747.45 | sq.ft. |



### 1 BEDROOM - UNIT TYPE 1B- T4A LEVELS 10 - 13 (XX10)





| Internal Living | 823.44 | sq.ft. |
|-----------------|--------|--------|
| Outdoor Living  | 100.32 | sq.ft. |
| Total Living    | 923.76 | sq.ft. |









| Internal Living | 739.16 | sq.ft. |
|-----------------|--------|--------|
| Outdoor Living  | 34.88  | sq.ft. |
| Total Living    | 774.03 | sq