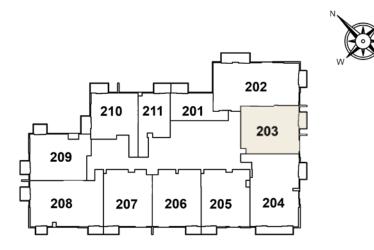

| Internal Living | 739.16 | sq.ft. |
|-----------------|--------|--------|
| Outdoor Living  | 34.88  | sq.ft. |
| Total Living    | 774.03 | sq.ft. |