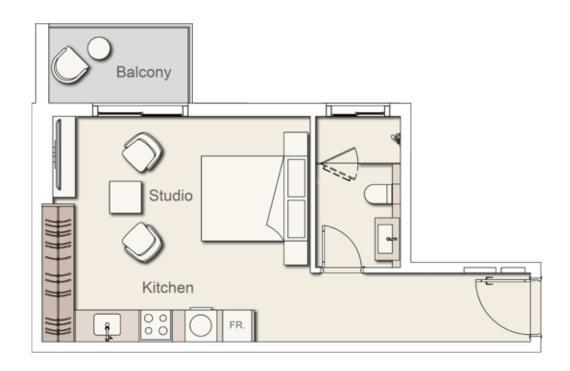

### STUDIO - UNIT TYPE ST- T1A LEVELS 2 - 9 (X01)

| Internal Living | 375.55 | sq.ft. |
|-----------------|--------|--------|
| Outdoor Living  | 47.79  | sq.ft. |
| Total Living    | 423.34 | sq.ft. |