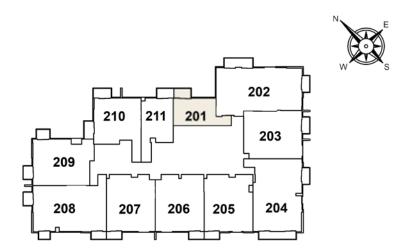

### STUDIO - UNIT TYPE ST- T1A LEVELS 2 - 9 (X01)

| Internal Living | 375.55 | sq.ft. |
|-----------------|--------|--------|
| Outdoor Living  | 47.79  | sq.ft. |
| Total Living    | 423.34 | sq.ft. |