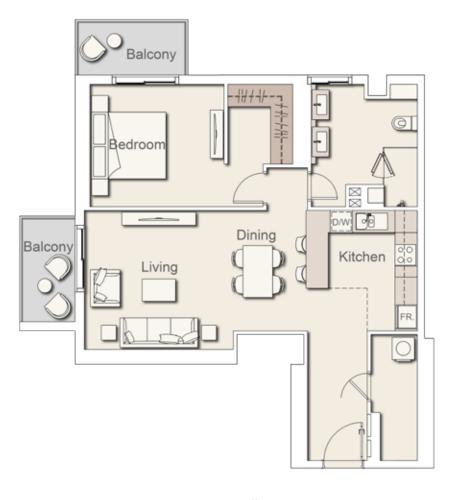

otal Living    | 806.54 | sq.ft. |



# 1 BEDROOM - UNIT TYPE 1B- T1D LEVELS 1 - 13 (XX09)





| Internal Living | 754.98 | sq.ft. |
|-----------------|--------|--------|
| Outdoor Living  | 75.35  | sq.ft. |
| Total Living    | 830.33 | sq.ft. |



#### 1 BEDROOM - UNIT TYPE 1B- T1F LEVELS 2 - 13 (XX07)





| Internal Living | 764.88 | sq.ft. |
|-----------------|--------|--------|
| Outdoor Living  | 34.88  | sq.ft. |
| Total Living    | 799.76 | sq.ft. |



### 1 BEDROOM - UNIT TYPE 1B- T2A LEVELS 2 - 13 (XX10)





### 1 BEDROOM - UNIT TYPE 1B- T3A LEVELS 10 - 13 (XX01)





| Internal Living | 651.86 | sq.ft. |
|-----------------|--------|--------|
| Outdoor Living  | 95.58  | sq.ft. |
| Total Living    | 747.45 | sq.ft. |



### 1 BEDROOM - UNIT TYPE 1B- T4A LEVELS 10 - 13 (XX10)





| Internal Living | 823.44 | sq.ft. |
|-----------------|--------|--------|
| Outdoor Living  | 100.32 | sq.ft. |
| Total Living    | 923.76 | sq.ft. |









| Internal Living | 739.16 | sq.ft. |
|-----------------|--------|--------|
| Outdoor Living  | 34.88  | sq.ft. |
| Total Living    | 774.03 | sq.ft. |



#### 2 BEDROOM - UNIT TYPE 2B- T3A LEVELS 2 - 13 (XX08)





| Internal Living | 963.48  | sq.ft. |
|-----------------|---------|--------|
| Outdoor Living  | 98.71   | sq.ft. |
| Total Living    | 1062.18 | sq.ft. |



## 2 BEDROOM - UNIT TYPE 2B- T1A LEVELS 2 - 13 (XX04)





| Internal Living | 1007.39 | sq.ft. |
|-----------------|---------|--------|
| Outdoor Living  | 121.96  | sq.ft. |
| Total Living    | 1129.35 | sq.ft. |



### 2 BEDROOM - UNIT TYPE 2B- T2A LEVELS 2