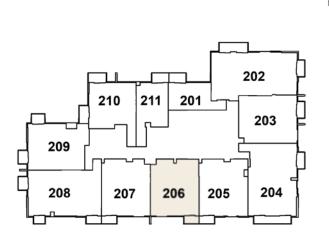

#### 2 BEDROOM - UNIT TYPE 2B- T3A LEVELS 2 - 13 (XX08)

| Internal Living | 963.48  | sq.ft. |
|-----------------|---------|--------|
| Outdoor Living  | 98.71   | sq.ft. |
| Total Living    | 1062.18 | sq.ft. |