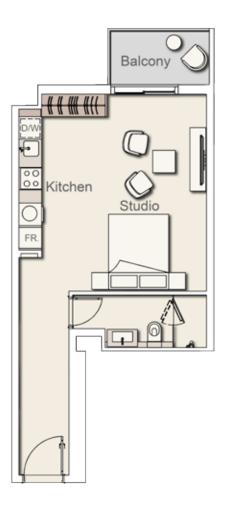

STUDIO - UNIT TYPE ST- T2A LEVELS 2 - 9 (X11)

| Internal Living | 447.78 | sq.ft. |
|-----------------|--------|--------|
| Outdoor Living  | 47.79  | sq.ft. |
| Total Living    | 495.57 | sq.ft. |