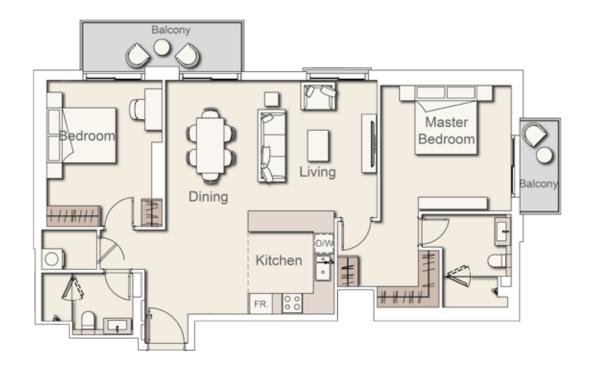

### 2 BEDROOM - UNIT TYPE 2B- T2A LEVELS 2 - 13 (XX02)

| Internal Living | 1063.04 | sq.ft. |
|-----------------|---------|--------|
| Outdoor Living  | 117.22  | sq.ft. |
| Total Living    | 1180.26 | sq.ft. |