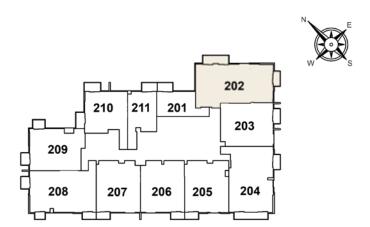

## 2 BEDROOM - UNIT TYPE 2B- T1A LEVELS 2 - 13 (XX04)

| Internal Living | 1007.39 | sq.ft. |
|-----------------|---------|--------|
| Outdoor Living  | 121.96  | sq.ft. |
| Total Living    | 1129.35 | sq.ft. |