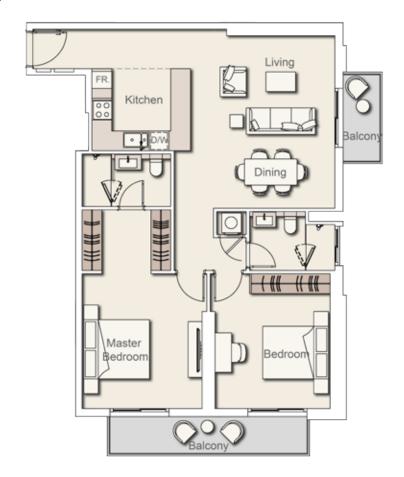

## 2 BEDROOM - UNIT TYPE 2B- T1A LEVELS 2 - 13 (XX04)

| Internal Living | 1007.39 | sq.ft. |
|-----------------|---------|--------|
| Outdoor Living  | 121.96  | sq.ft. |
| Total Living    | 1129.35 | sq.ft. |