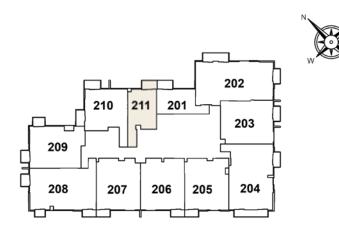

# BELGRAVIA HEIGHTS II



# SOPHISTICATION MEETS SIMPLICITY

UNIT FLOOR PLANS



### STUDIO - UNIT TYPE ST- T1A LEVELS 2 - 9 (X01)





| Internal Living | 375.55 | sq.ft. |
|-----------------|--------|--------|
| Outdoor Living  | 47.79  | sq.ft. |
| Total Living    | 423.34 | sq.ft. |



STUDIO - UNIT TYPE ST- T2A LEVELS 2 - 9 (X11)





| Internal Living | 447.78 | sq.ft. |
|-----------------|--------|--------|
| Outdoor Living  | 47.79  | sq.ft. |
| Total Living    | 495.57 | sq.ft. |



#### 1 BEDROOM - UNIT TYPE 1B- T1A LEVELS 2 - 13 (XX03)





| Internal Living | 775.75 | sq.ft. |
|-----------------|--------|--------|
| Outdoor Living  | 37.46  | sq.ft. |
| Total Living    | 813.21 | sq.ft. |



# 1 BEDROOM - UNIT TYPE 1B- T1B LEVELS 2 - 13 (XX05)





| Internal Living | 771.66 | sq.ft. |
|-----------------|--------|--------|
| Outdoor Living  | 34.88  | sq.ft. |
| Total Living    | 806.54 | sq.ft. |



# 1 BEDROOM - UNIT TYPE 1B- T1D LEVELS 1 - 13 (XX09)





| Internal Living | 754.98 | sq.ft. |
|-----------------|--------|--------|
| Outdoor Living  | 75.35  | sq.ft. |
| Total Living    | 830.33 | sq.ft. |



#