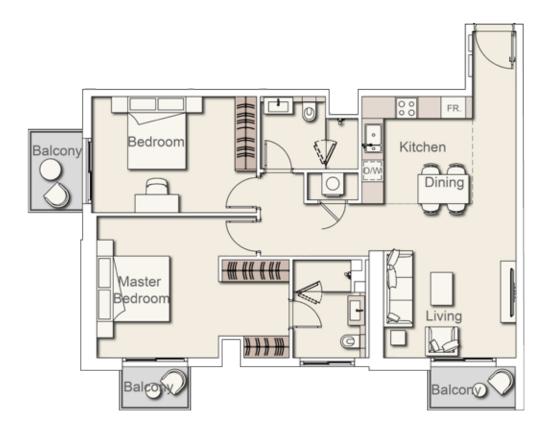

#### 2 BEDROOM - UNIT TYPE 2B- T3A LEVELS 2 - 13 (XX08)

| Internal Living | 963.48  | sq.ft. |
|-----------------|---------|--------|
| Outdoor Living  | 98.71   | sq.ft. |
| Total Living    | 1062.18 | sq.ft. |