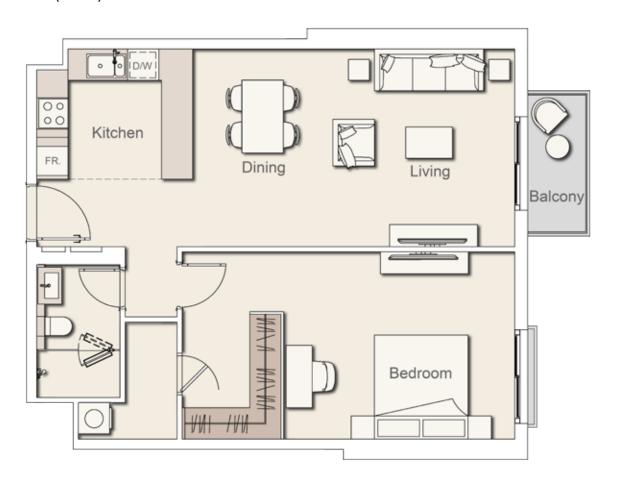

# BELGRAVIA HEIGHTS II



# SOPHISTICATION MEETS SIMPLICITY

UNIT FLOOR PLANS



### STUDIO - UNIT TYPE ST- T1A LEVELS 2 - 9 (X01)





| Internal Living | 375.55 | sq.ft. |
|-----------------|--------|--------|
| Outdoor Living  | 47.79  | sq.ft. |
| Total Living    | 423.34 | sq.ft. |



STUDIO - UNIT TYPE ST- T2A LEVELS 2 - 9 (X11)





| Internal Living | 447.78 | sq.ft. |
|-----------------|--------|--------|
| Outdoor Living  | 47.79  | sq.ft. |
| Total Living    | 495.57 | sq.ft. |



#### 1 BEDROOM - UNIT TYPE 1B- T1A LEVELS 2 - 13 (XX03)





| Internal Living | 775.75 | sq.ft. |
|-----------------|--------|--------|
| Outdoor Living  | 37.46  | sq.ft. |
| Total Living    | 813.21 | sq.ft. |



# 1 BEDROOM - UNIT TYPE 1B- T1B LEVELS 2 - 13 (XX05)





| Internal Living | 771.66 | sq.ft. |
|-----------------|--------|--------|
| Outdoor Living  | 34.88  | sq.ft. |
| Total Living    | 806.54 | sq.ft. |



# 1 BEDROOM - UNIT TYPE 1B- T1D LEVELS 1 - 13 (XX09)





| Internal Living | 754.98 | sq.ft. |
|-----------------|--------|--------|
| Outdoor Living  | 75.35  | sq.ft. |
| Total Living    | 830.33 | sq.ft. |



#### 1 BEDROOM - UNIT TYPE 1B- T1F LEVELS 2 - 13 (XX07)





| Internal Living | 764.88 | sq.ft. |
|-----------------|--------|--------|
| Outdoor Living  | 34.88  | sq.ft. |
| Total Living    | 799.76 | sq.ft. |