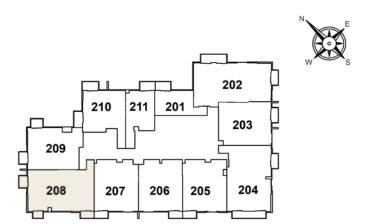

## 2 BEDROOM - UNIT TYPE 2B- T1A LEVELS 2 - 13 (XX04)

| Internal Living | 1007.39 | sq.ft. |
|-----------------|---------|--------|
| Outdoor Living  | 121.96  | sq.ft. |
| Total Living    | 1129.35 | sq.ft. |