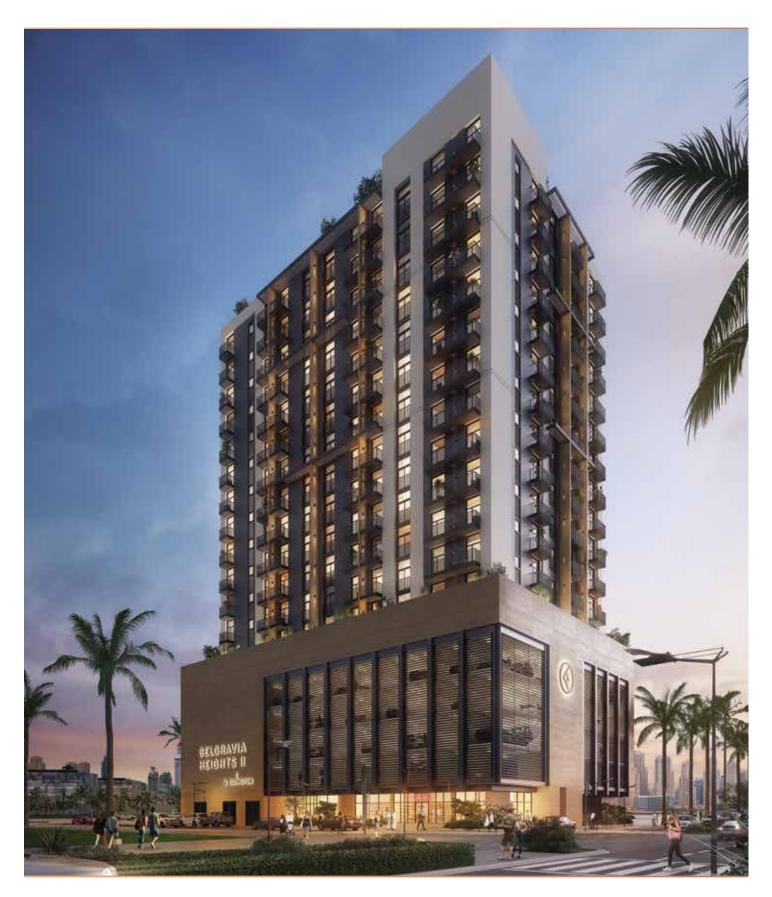

# BELGRAVIA HEIGHTS II



# SOPHISTICATION MEETS SIMPLICITY

UNIT FLOOR PLANS



### STUDIO - UNIT TYPE ST- T1A LEVELS 2 - 9 (X01)





| Internal Living | 375.55 | sq.ft. |
|-----------------|--------|--------|
| Outdoor Living  | 47.79  | sq.ft. |
| Total Living    | 423.34 | sq.ft. |



STUDIO - UNIT TYPE ST- T2A LEVELS 2 - 9 (X11)





| Internal Living | 447.78 | sq.ft. |
|-----------------|--------|--------|
| Outdoor Living  | 47.79  | sq.ft. |
| Total Living    | 495.57 | sq.ft. |



#### 1 BEDROOM - UNIT TYPE 1B- T1A LEVELS 2 - 13 (XX03)





| Internal Living | 775.75 | sq.ft. |
|-----------------|--------|--------|
| Outdoor Living  | 37.46  | sq.ft. |
| Total Living    | 813.21 | sq.ft. |



# 1 BEDROOM - UNIT TYPE 1B- T1B LEVELS 2 - 13 (XX05)





| Internal Living | 771.66 | sq.ft. |
|--------------