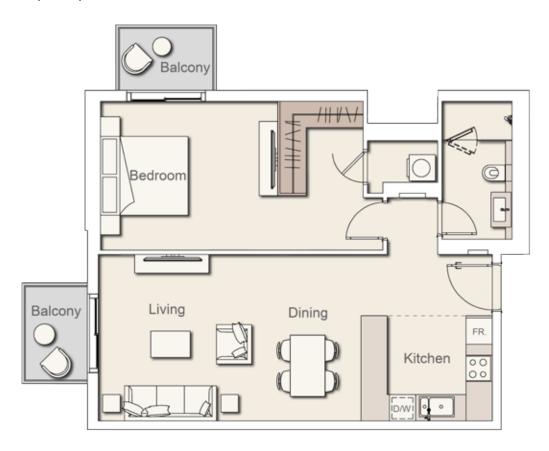

# 1 BEDROOM - UNIT TYPE 1B- T1D LEVELS 1 - 13 (XX09)

| Internal Living | 754.98 | sq.ft. |
|-----------------|--------|--------|
| Outdoor Living  | 75.35  | sq.ft. |
| Total Living    | 830.33 | sq.ft. |