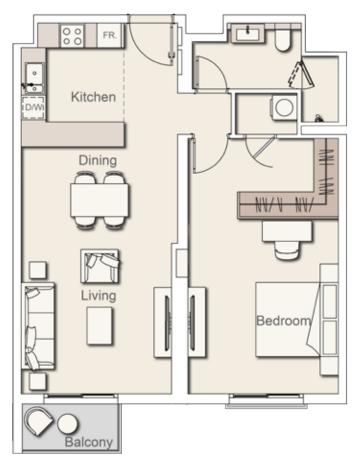

# 1 BEDROOM - UNIT TYPE 1B- T1D LEVELS 1 - 13 (XX09)

| Internal Living | 754.98 | sq.ft. |
|-----------------|--------|--------|
| Outdoor Living  | 75.35  | sq.ft. |
| Total Living    | 830.33 | sq.ft. |