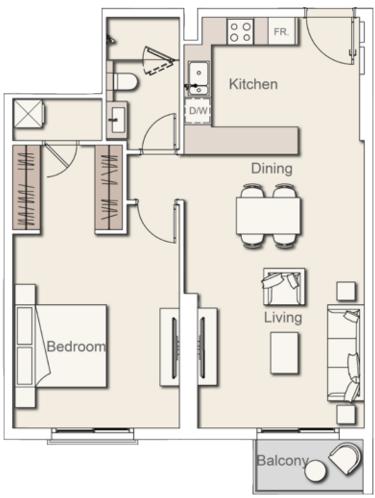

|--------|
| Outdoor Living  | 75.35  | sq.ft. |
| Total Living    | 830.33 | sq.ft. |



#### 1 BEDROOM - UNIT TYPE 1B- T1F LEVELS 2 - 13 (XX07)





| Internal Living | 764.88 | sq.ft. |
|-----------------|--------|--------|
| Outdoor Living  | 34.88  | sq.ft. |
| Total Living    | 799.76 | sq.ft. |



### 1 BEDROOM - UNIT TYPE 1B- T2A LEVELS 2 - 13 (XX10)





### 1 BEDROOM - UNIT TYPE 1B- T3A LEVELS 10 - 13 (XX01)





| Internal Living | 651.86 | sq.ft. |
|-----------------|--------|--------|
| Outdoor Living  | 95.58  | sq.ft. |
| Total Living    | 747.45 | sq.ft. |



### 1 BEDROOM - UNIT TYPE 1B- T4A LEVELS 10 - 13 (XX10)





| Internal Living | 823.44 | sq.ft. |
|-----------------|--------|--------|
| Outdoor Living  | 100.32 | sq.ft. |
| Total Living    | 923.76 | sq.ft. |









| Internal Living | 739.16 | sq.ft. |
|-----------------|--------|--------|
| Outdoor Living  | 34.88  | sq.ft. |
| Total Living    | 774.03 | sq.ft. |



#### 2 BEDROOM - UNIT TYPE 2B- T3A LEVELS 2 - 13 (XX08)





| Internal Living | 963.48  | sq.ft. |
|-----------------|---------|--------|
| Outdoor Living  | 98.71   | sq.ft. |
| Total Living    | 1062.18 | sq.ft. |



## 2 BEDROOM - UNIT TYPE 2B- T1A LEVELS 2 - 13 (XX04)





| Internal Living | 1007.39 | sq.ft. |
|-----------------|---------|--------|
| Outdoor Living  | 121.96  | sq.ft. |
| Total Living    | 1129.35 | sq.ft. |



### 2 BEDROOM - UNIT TYPE 2B- T2A LEVELS 2 - 13 (XX02)





| Internal Living | 1063.04 | sq.ft. |
|-----------------|---------|--------|
| Outdoor Living  | 117.22  | sq.ft. |
| Total Living    | 1180.2