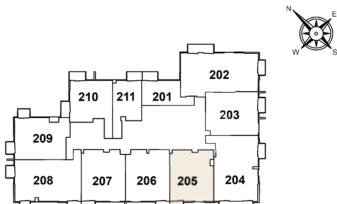

# 1 BEDROOM - UNIT TYPE 1B- T1D LEVELS 1 - 13 (XX09)

| Internal Living | 754.98 | sq.ft. |
|-----------------|--------|--------|
| Outdoor Living  | 75.35  | sq.ft. |
| Total Living    | 830.33 | sq.ft. |