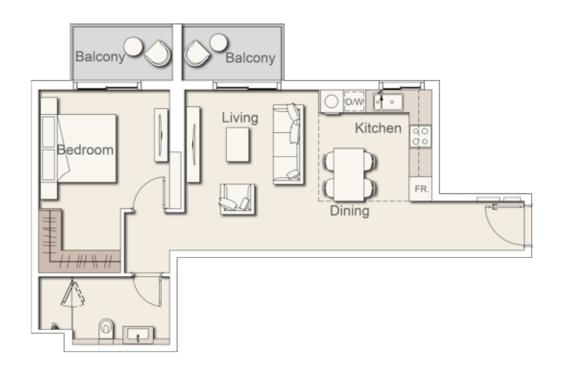

| Total Living    | 813.21 | sq.ft. |



# 1 BEDROOM - UNIT TYPE 1B- T1B LEVELS 2 - 13 (XX05)





| Internal Living | 771.66 | sq.ft. |
|-----------------|--------|--------|
| Outdoor Living  | 34.88  | sq.ft. |
| Total Living    | 806.54 | sq.ft. |



# 1 BEDROOM - UNIT TYPE 1B- T1D LEVELS 1 - 13 (XX09)





| Internal Living | 754.98 | sq.ft. |
|-----------------|--------|--------|
| Outdoor Living  | 75.35  | sq.ft. |
| Total Living    | 830.33 | sq.ft. |



#### 1 BEDROOM - UNIT TYPE 1B- T1F LEVELS 2 - 13 (XX07)





| Internal Living | 764.88 | sq.ft. |
|-----------------|--------|--------|
| Outdoor Living  | 34.88  | sq.ft. |
| Total Living    | 799.76 | sq.ft. |



### 1 BEDROOM - UNIT TYPE 1B- T2A LEVELS 2 - 13 (XX10)





### 1 BEDROOM - UNIT TYPE 1B- T3A LEVELS 10 - 13 (XX01)





| Internal Living | 651.86 | sq.ft. |
|-----------------|--------|--------|
| Outdoor Living  | 95.58  | sq.ft. |
| Total Living    | 747.45 | sq.ft. |



### 1 BEDROOM - UNIT TYPE 1B- T4A LEVELS 10 - 13 (XX10)





| Internal Living | 823.44 | sq.ft. |
|-----------------|--------|--------|
| Outdoor Living  | 100.32 | sq.ft. |
| Total Living    | 923.76 | sq.ft. |









| Internal Living | 739.16 | sq.ft. |
|-----------------|--------|--------|
| Outdoor Living  | 34.88  | sq.ft. |
| Total Living    | 774.03 | sq.ft. |



#### 2 BEDROOM - UNIT TYPE 2B- T3A LEVELS 2 - 13 (XX08)





| Internal Living | 963.48  | sq.ft. |
|-----------------|---------|--------|
| Outdoor Living  | 98.71   | sq.ft. |
| Total Living    | 1062.18 | sq.ft. |



## 2 BEDROOM - UNIT TYPE 2B- T1A LEVELS 2 -