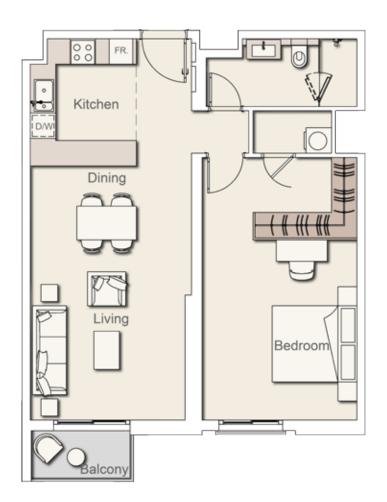

| Internal Living | 739.16 | sq.ft. |
|-----------------|--------|--------|
| Outdoor Living  | 34.88  | sq.ft. |
| Total Living    | 774.03 | sq.ft. |