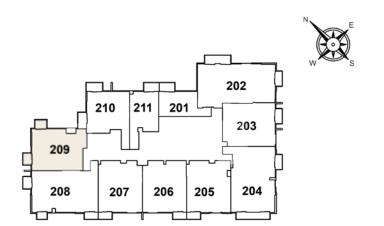

# 1 BEDROOM - UNIT TYPE 1B- T1D LEVELS 1 - 13 (XX09)

| Internal Living | 754.98 | sq.ft. |
|-----------------|--------|--------|
| Outdoor Living  | 75.35  | sq.ft. |
| Total Living    | 830.33 | sq.ft. |