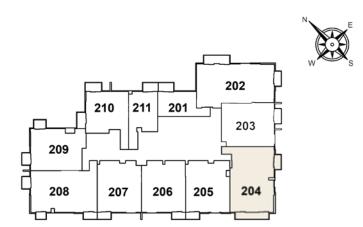

### 2 BEDROOM - UNIT TYPE 2B- T2A LEVELS 2 - 13 (XX02)

| Internal Living | 1063.04 | sq.ft. |
|-----------------|---------|--------|
| Outdoor Living  | 117.22  | sq.ft. |
| Total Living    | 1180.26 | sq.ft. |